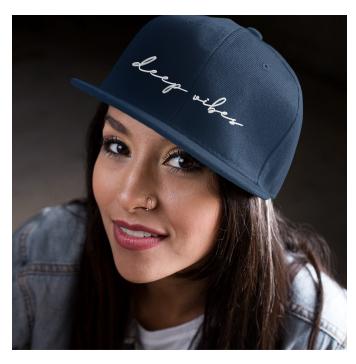

# Deep Vibes Snapback hat

## **Materials**

- 180% acrylic, 20% wool
- Green Camo is 60% cotton, 40% polyester
- Structured, 6-panel, high-profile
- Plastic snap closure
- Green under visor
- Circumference: 21<sup>5</sup>/<sub>8</sub>"-23<sup>5</sup>/<sub>8</sub>" (54.9 cm-60 cm)